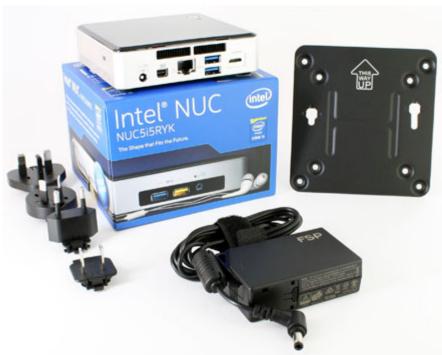

369.00 EUR incl. 19% VAT, plus shipping



Support: Specifications

Because of its size (115 x 111 x 34.5mm !) the system is perfect for these applications :

- POS
- Digital Signage
- Kiosk

Or use as attractive office-computer or server.

For a full PC you need in addition :

- SO-DDR-III RAM (Low Voltage, 1.35V)
- mSATA SSD

## Features:

- CPU: Intel Core i5-5250U, 2x 2.70GHz, 3MB Cache, 15W TDP
- RAM: 2x DDR3L SO-DIMM
- 1x M.2 SATA slot

## Intel NUC5i5RYK (Intel Core i5-5250U CPU 2x 2.7Ghz, 1x HDMI, 1x dP, 1x M.2)

[http://www.cartft.com/catalog/il/1916]



- Intel Dual Band Wireless-AC 7265
- Intel HD Graphics 6000(IGP)
- 1x Mini HDMI 1.4a, 1x Mini DisplayPort 1.2
- 4x USB 3.0, 1x Gb LAN

Audio

Graphics

Expansion OS Support

Front I/O

Drive bays

Rear I/O

Scope of supply

- Power supply: 65W, external
- Dimensions (WxH