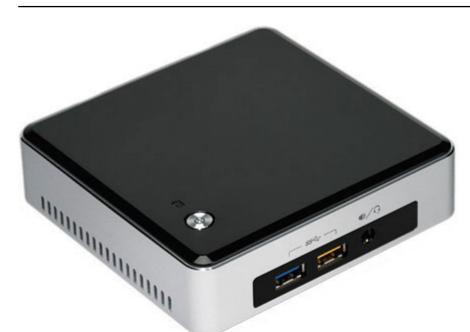

## Intel NUC5i5RYK (Intel Core i5-5250U CPU 2x 2.7Ghz, 1x HDMI, 1x dP, 1x M.2)

[http://www.cartft.com/catalog/il/1916]

- Intel Dual Band Wireless-AC 7265
- Intel HD Graphics 6000(IGP)
- 1x Mini HDMI 1.4a, 1x Mini DisplayPort 1.2
- 4x USB 3.0, 1x Gb LAN

2 x USB3.0

1x Microphone/Headphone jack

1x Infrared Sensor 1 x M.2 SSD slot

1 x DC JACK for DC12-19V single power input

1x mini HDMI 1.4a
1x mini DisplayPort 1.2
1x RJ-45 GbE port

2x USB 3.0

- Intel NUC5i5RYK barebone with VESA-mounting adapter